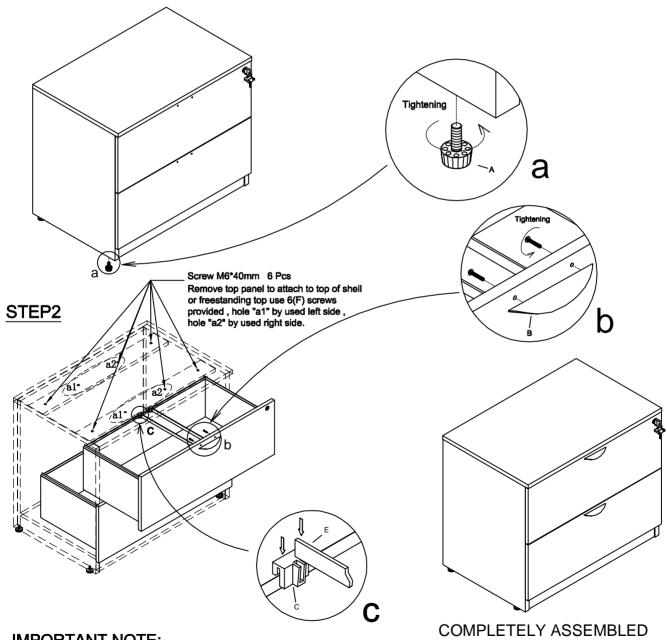

## **Assembly Instructions** MODEL NO.:SL3622LF **2 DRAWER LATERAL FILE**

LO2/02-09

|   | GLIDE         | HANDLE                        | TUN001FC               | LONG LF BAR                         | SHORT LF BAR                             | TUN027SC              | KEYS         |
|---|---------------|-------------------------------|------------------------|-------------------------------------|------------------------------------------|-----------------------|--------------|
| A | Glide<br>4Pcs | 96mm<br>Metal Handle<br>2Sets | C<br>File Clip<br>8Pcs | 792*15*3mm<br>Aluminium Bar<br>2Pcs | E<br>378*15*3mm<br>Aluminium Bar<br>4Pcs | Screw M6*40mm<br>6Pcs | Keys<br>1Set |

## STEP1

## **IMPORTANT NOTE:**

- ·It is advisable to assemble unit on a carpet to avoid scratch.
- ·Check to be sure that you have all parts and hardware.
- Don't tighten all screws/bolts until all completely assembled.
- ·It is recommended to require 2 persons to complete the assembling.