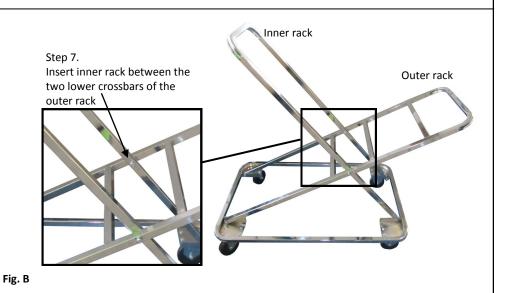

## **TOOLS NEEDED:**

- 1/2" Combination Wrench
- Ratchet with a 1/2" Socket

- Install the two non-swivel casters at one end of the frame using four 7/8" cap-screws and lock nuts in each.
- Install the two swivel casters at the other end of the frame using four 7/8" cap-screws and lock nuts in each. 2.
- Starting at the end of the unit with swivel casters, attach the Outer Rack to the inside of the caster support frame (see Fig. A) using two 1-1/2" cap-screws and lock nuts.
- 4. Attach the Inner Rack to the outside of the caster support frame (see Fig. A) at the end of the unit with the nonswivel casters using two 1-1/2" cap-screws and nuts.
- 5. Insert the Inner Rack in between the two lower crossbars on the Outer Rack (see Fig. B). After aligning the holes on both racks use two 2-1/4" cap-screws and lock nuts to attach.