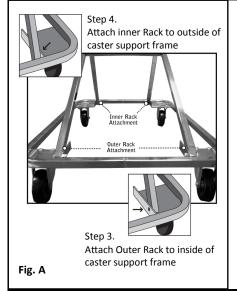

## **TOOLS NEEDED:**

- 1/2" Combination Wrench
- Ratchet with a 1/2" Socket

- Install the two non-swivel casters at one end of the frame using four 7/8" cap-screws and lock nuts in each.
- Install the two swivel casters at the other end of the frame using four 7/8" cap-screws and lock nuts in each. 2.
- Starting at the end of the unit with swivel casters, attach the Outer Rack to the inside of the caster support frame (see Fig. A) using two 1-1/2" cap-screws and lock nuts.
- 4. Attach the Inner Rack to the outside of the caster support frame (see Fig. A) at the end of the unit with the nonswivel casters using two 1-1/2" cap-screws and nuts.
- 5. Insert the Inner Rack in between the two lower crossbars on the Outer Rack (see Fig. B). After aligning the holes on both racks use two 2-1/4" cap-screws and lock nuts to attach.