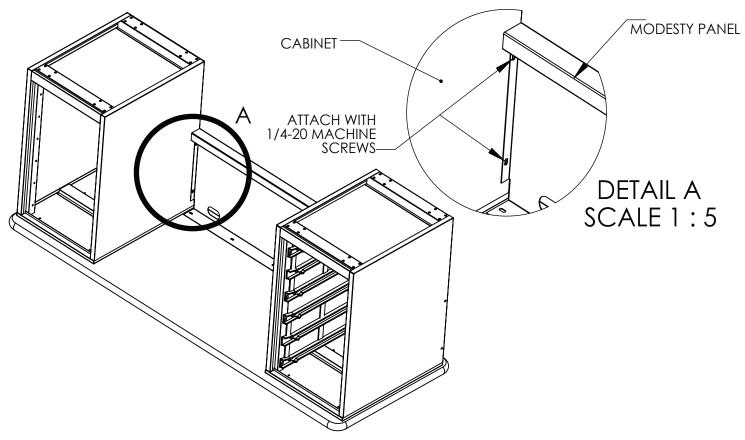

- 2. REMOVE BOTH DRAWER PEDS FROM THEIR CARTONS. REMOVE THE DRAWERS OR TOTES. TURN THEM UPSIDE-DOWN SO YOU CAN ACCESS THE HOLES IN THE TOP PLATE. ATTACH THE MODESTY PANEL TO THE CABINETS LOOSELY USING THE SUPPLIED 1/4-20 MACHINE SCREWS.
- 3. SECURE DRAWER PED ON TO THE WORK SURFACE. ALIGN HOLES ON DRAWER PED TO PRE-DRILLED HOLES ON THE WORKSURFACE. ONCE THE PEDS ARE ATTACHED FULLY TIGHTEN THE MACHINE SCREWS HOLDING THE MODESTY PANEL.