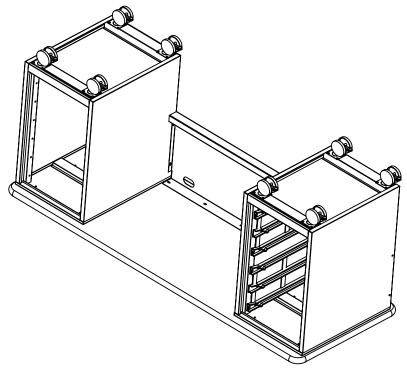

SMITHSYSTEM

4. NOW ATTACH THE CASTERS TO THE PEDS USING THE SUPPLIED SCREWS.

5. PLACE UNIT UPRIGHT AND INSTALL DRAWERS OR TOTES.

If you have damaged or missing components please contact customer service.