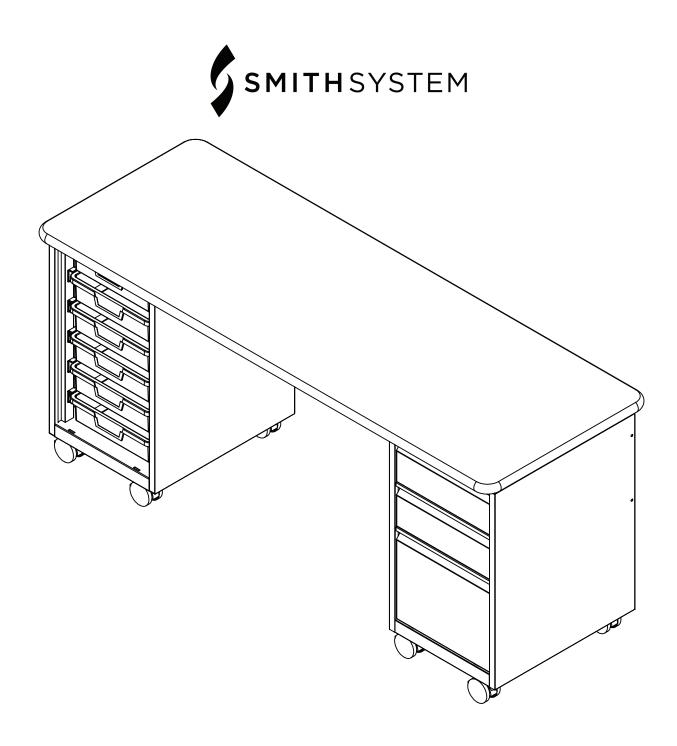

## **CASCADE TEACHER DESK DOUBLE PEDESTAL MODELS**

If you have damaged or missing components please contact customer service. 800-328-1061 www.smithsystem.com

1. LAY THE TOP UPSIDE DOWN, WITH THE CUT OF THE T-MOLD AT THE BACK AND MAKE SURE THE LAMINATE IS FACE DOWN AND THE PRE-DRILLED HOLES ARE FACING UPWARDS.