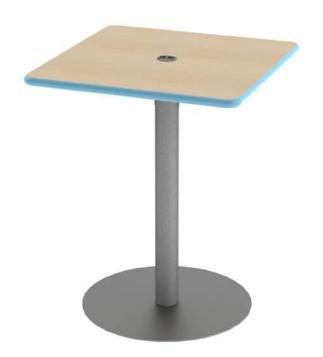

Café Power Table Assembly Instruction Sheet









## Hardware and Components



## **Assembly Instructions**

Step 1: If power is included, run power cord through hole in top until power unit is seated flush against surface.

Then attach retaining clip or nut provided with the power unit.



If you have damaged or missing components, please contact customer service. 800-328-1061

Form# 179739 www.smithsystem.com 05/2015

Step 2: If using power, pass cords through provided column as shown.



Step 3: Place column onto top and use the wood screws provided to attach column and top together.



Step 4: If equipped with power, pass power cords through base as shown.



Step 5: Align holes on base with holes on bottom of column and attach one another using the provided bolts.