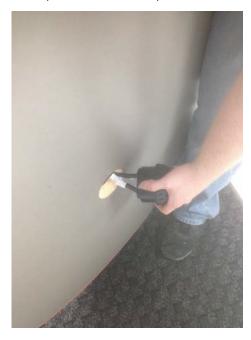

## **Assembly Instructions**

Step 1: If power is included, run power cord through hole in top until power unit is seated flush against surface.

Then attach retaining clip or nut provided with the power unit.