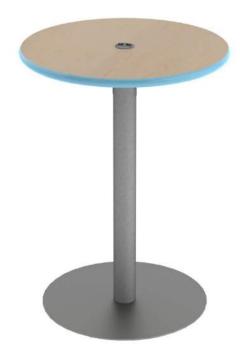

Café Power Table Assembly Instruction Sheet









## Hardware and Components



## **Assembly Instructions**

Step 1: If power is included, run power cord through hole in top until power unit is seated flush against surface.

Then attach retaining clip or nut provided with the power unit.



If you have damaged or missing components, please contact customer service. 800-328-1061

Form# 179739 www.smithsystem.com 05/2015

Step 2: If using power, pass cords through provided column as shown.



Step 3: Place column onto top and use the wood screws provided to attach column and top together.



Step 4: If equipped with power, pass power cords through base as shown.



Step 5: Align holes on base with holes on bottom of column and attach one another using the provided bolts.