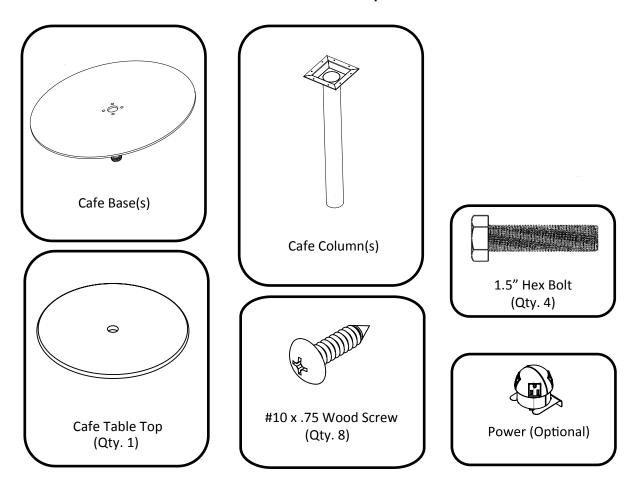

Café Power Table Assembly Instruction Sheet









## Hardware and Components



## **Assembly Instructions**

Step 1: If power is included, run power cord through hole in top until power unit is seated flush against surface.

Then attach retaining clip or nut provided with the power unit.



If you have damaged or missing components, please contact customer service. 800-328-1061

Form# 179739 www.smithsystem.com 05/2015

Step 2: If using power, pass cords through provided column as shown.



Step 3: Place column onto top and use the wood screws provided to attach column and top together.



Step 4: If equipped with power, pass power cords through base as shown.



Step 5: Align holes on base with holes on bottom of column and attach one another using the provided bolts.