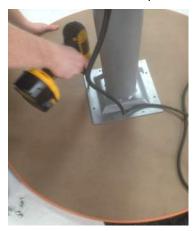

If you have damaged or missing components, please contact customer service. 800-328-1061

Form# 179739 www.smithsystem.com 05/2015

Step 2: If using power, pass cords through provided column as shown.

Step 3: Place column onto top and use the wood screws provided to attach column and top together.