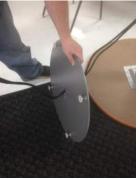

Step 4: If equipped with power, pass power cords through base as shown.

Step 5: Align holes on base with holes on bottom of column and attach one another using the provided bolts.