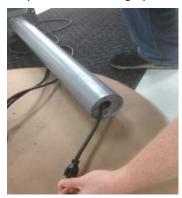

## **Assembly Instructions**

Step 1: If power is included, run power cord through hole in top until power unit is seated flush against surface.

Then attach retaining clip or nut provided with the power unit.