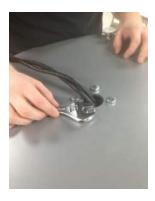

Step 4: If equipped with power, pass power cords through base as shown.

Step 5: Align holes on base with holes on bottom of column and attach one another using the provided bolts.